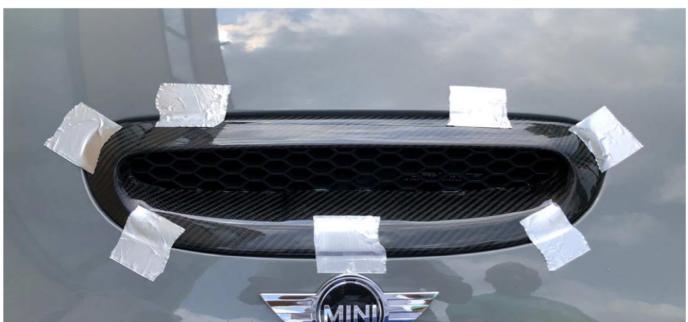

## PRESA D'ARIA - BIG SCOOP

INSTALLATION MANUAL

RACE USE ONLY

CAUTION: SPORT DRIVE CAN BE DANGEROUS AND INJURY PEOPLE