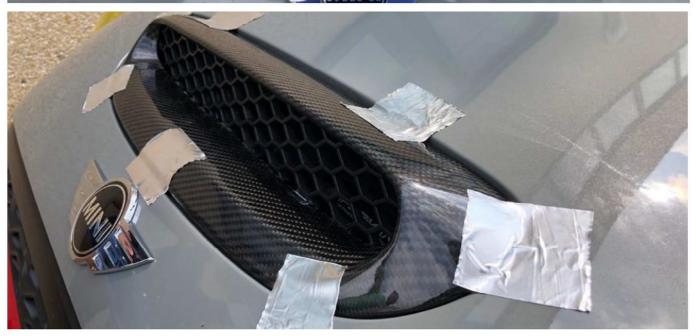

## PRESA D'ARIA - BIG SCOOP

INSTALLATION MANUAL

RACE USE ONLY

CAUTION: SPORT DRIVE CAN BE DANGEROUS AND INJURY PEOPLE